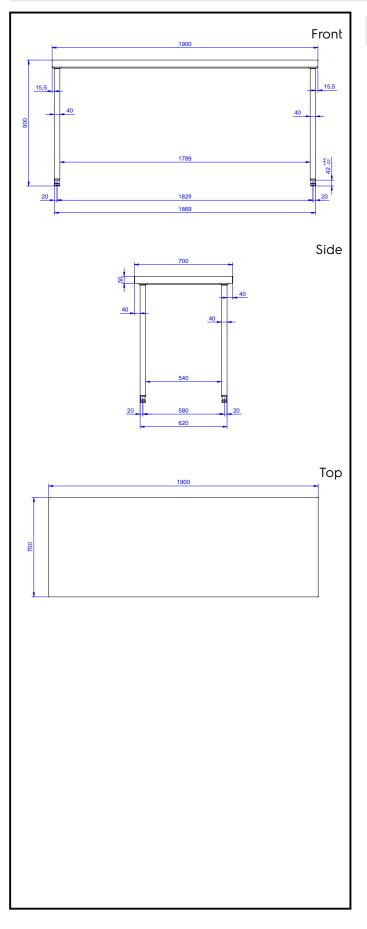

Standard Preparation 1900 mm Work Table

| ITEM #  |      |  |
|---------|------|--|
| MODEL # | <br> |  |
| NAME #  |      |  |
| SIS #   |      |  |
| AIA #   |      |  |
|         |      |  |

|                                                                                                                                                                                            | <ul> <li>Main Features</li> <li>Ideal for central positioning in the kitchen, either as island installation or back to back.</li> <li>Construction</li> <li>50 mm worktop in 304 AISI stainless steel, 10/10 in thickness with upturned edges and reinforced waterproof underpanel, incorporates a layer of sound deadening materials.</li> <li>Square section legs and 40 mm height-adjustable feet in 304 AISI stainless steel.</li> <li>Table top slots into legs without using screws to facilitate installation.</li> <li>400 or 600 mm wide single drawer, chest of 4 drawers, lower shelf, three-sided underframe and set of castors as alternative to the feet, can be fitted as optional on all work tables.</li> <li>40 mm-thick lower shelf (available as optional accessory on some models) slots easily into place at a height of 200 mm from the floor. Lower shelf is compulsory to install the chest of drawers.</li> </ul> |
|--------------------------------------------------------------------------------------------------------------------------------------------------------------------------------------------|---------------------------------------------------------------------------------------------------------------------------------------------------------------------------------------------------------------------------------------------------------------------------------------------------------------------------------------------------------------------------------------------------------------------------------------------------------------------------------------------------------------------------------------------------------------------------------------------------------------------------------------------------------------------------------------------------------------------------------------------------------------------------------------------------------------------------------------------------------------------------------------------------------------------------------------------|
|                                                                                                                                                                                            | Optional Accessories                                                                                                                                                                                                                                                                                                                                                                                                                                                                                                                                                                                                                                                                                                                                                                                                                                                                                                                        |
|                                                                                                                                                                                            | <ul> <li>Set of 4 wheels (2 with brake) PNC 855150<br/>d. 100mm for tables and sinks<br/>(total height on wheels= 993<br/>mm)</li> </ul>                                                                                                                                                                                                                                                                                                                                                                                                                                                                                                                                                                                                                                                                                                                                                                                                    |
| 133223 (TG1900N)         Work Table 1900 mm                                                                                                                                                | • Single drawer GN 1/1, 400mm PNC 855280 🗆                                                                                                                                                                                                                                                                                                                                                                                                                                                                                                                                                                                                                                                                                                                                                                                                                                                                                                  |
|                                                                                                                                                                                            | Single drawer, 600mm PNC 855281      Additional drawer (00mm (b) PNC 855285                                                                                                                                                                                                                                                                                                                                                                                                                                                                                                                                                                                                                                                                                                                                                                                                                                                                 |
| Short Form Specification                                                                                                                                                                   | <ul> <li>Additional drawer, 600mm (to PNC 855295<br/>set up a chest of 2, 3, 4<br/>drawers)</li> </ul>                                                                                                                                                                                                                                                                                                                                                                                                                                                                                                                                                                                                                                                                                                                                                                                                                                      |
| Item No.                                                                                                                                                                                   | <ul> <li>Additional drawer GN 1/1, PNC 855298<br/>400mm (to set up a chest of 2,<br/>3, 4 drawers)</li> </ul>                                                                                                                                                                                                                                                                                                                                                                                                                                                                                                                                                                                                                                                                                                                                                                                                                               |
| The 50mm high worktop in 304 AISI stainless steel, 1mm in thickness, has                                                                                                                   | • Lower shelf for 1900 mm tables PNC 855355 🗆                                                                                                                                                                                                                                                                                                                                                                                                                                                                                                                                                                                                                                                                                                                                                                                                                                                                                               |
| upturned edges and incorporates a layer of sound deadening, waterproof<br>and fireproof material. Square section legs 40x40mm on 1" height-adjustable<br>feet in 304 AISI stainless steel. | <ul> <li>and sinks</li> <li>3-sided underframe for PNC 855361<br/>1900mm tables</li> </ul>                                                                                                                                                                                                                                                                                                                                                                                                                                                                                                                                                                                                                                                                                                                                                                                                                                                  |
| APPROVAL:                                                                                                                                                                                  |                                                                                                                                                                                                                                                                                                                                                                                                                                                                                                                                                                                                                                                                                                                                                                                                                                                                                                                                             |

## Key Information:

| External dimensions, Width:  |         |
|------------------------------|---------|
| 133223 (TG1900N)             | 1900 mm |
| External dimensions, Depth:  | 700 mm  |
| External dimensions, Height: | 900 mm  |
| Worktop thickness:           | 50 mm   |
| Net weight:                  | 56 kg   |